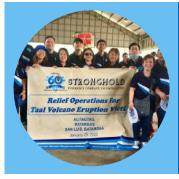

#### Stronghold Insurance's Relief Operations for Taal Volcano Eruption Victims

With the recent Taal Volcano's emission of rocks and ashes that blanketed nearby towns, Stronghold Insurance Company, Inc. conducted relief operations in the municipalities of Alitagtag and San Luis in Batangas on January 25, 2020 for the victims of the eruption.

More than 300 families staying in the evacuation centers of Alitagtag College - Pinagkurusan Branch (Aligagtag) and Calumpang East Elementary School (San Luis) received food, drinking water and toiletries. The evacuees all came from towns that are currently under complete lockdown and that have been destroyed by the ash and recurring earthquakes.

In coordination with the municipalities' LGUs, the relief operations were spearheaded by Stronghold Insurance's Head Office and extension offices, Makati Annex and Manila Service Office (with the participation of the company's Makati Branch and Southern Tagalog Regional Office). Personally present in the event were the company's corporate officers Atty. Florentino H. Garces, Senior Vice President; Mr. Nestor B. Liwanag, Jr., First Vice President; Mr. Alexander R. Dumapilis, Vice President; Mr. Jose T. Vallejos, Jr., Assistant Vice President; and Regional and Branch Managers.