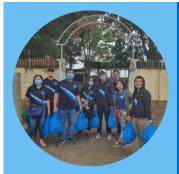

#### Stronghold Insurance's Relief Operations for Taal Volcano Eruption Victims

With the recent Taal Volcano's emission of rocks and ashes that blanketed nearby towns, Stronghold Insurance Company, Inc. conducted relief operations in the municipalities of Alitagtag and San Luis in Batangas on January 25, 2020 for the victims of the eruption.

More than 300 families staying in the evacuation centers of Alitagtag College - Pinagkurusan Branch (Aligagtag) and Calumpang East Elementary School (San Luis) received food, drinking water and toiletries. The evacuees all came from towns that are currently under complete lockdown and that have been destroyed by the ash and recurring earthquakes.

In coordination with the municipalities' LGUs, the relief operations were spearheaded by Stronghold Insurance's Head Office and extension offices, Makati Annex and Manila Service Office (with the participation of the company's Makati Branch and Southern Tagalog Regional Office). Personally present in the event were the company's corporate officers Atty. Florentino H. Garces, Senior Vice President; Mr. Nestor B. Liwanag, Jr., First Vice President; Mr. Alexander R. Dumapilis, Vice President; Mr. Jose T. Vallejos, Jr., Assistant Vice President; and Regional and Branch Managers.