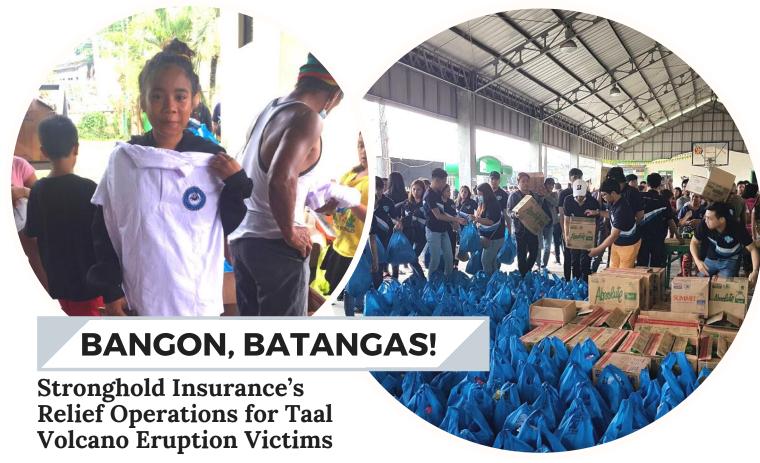

#### Stronghold Insurance's Relief Operations for Taal Volcano Eruption Victims

With the recent Taal Volcano's emission of rocks and ashes that blanketed nearby towns, Stronghold Insurance Company, Inc. conducted relief operations in the municipalities of Alitagtag and San Luis in Batangas on January 25, 2020 for the victims of the eruption.

More than 300 families staying in the evacuation centers of Alitagtag College - Pinagkurusan Branch (Aligagtag) and Calumpang East Elementary School (San Luis) received food, drinking water and toiletries. The evacuees all came from towns that are currently under complete lockdown and that have been destroyed by the ash and recurring earthquakes.

In coordination with the municipalities' LGUs, the relief operations were spearheaded by Stronghold Insurance's Head Office and extension offices, Makati Annex and Manila Service Office (with the participation of the company's Makati Branch and Southern Tagalog Regional Office). Personally present in the event were the company's corporate officers Atty. Florentino H. Garces, Senior Vice President; Mr. Nestor B. Liwanag, Jr., First Vice President; Mr. Alexander R. Dumapilis, Vice President; Mr. Jose T. Vallejos, Jr., Assistant Vice President; and Regional and Branch Managers.