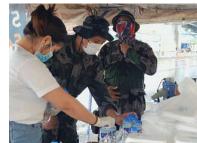

#### **BUTUAN BRANCH**

### Stronghold's donation and volunteering drives

In the wake of the crisis, Stronghold strives to help with the ongoing activities to extend assistance to our agents, brokers, frontliners and countrymen.