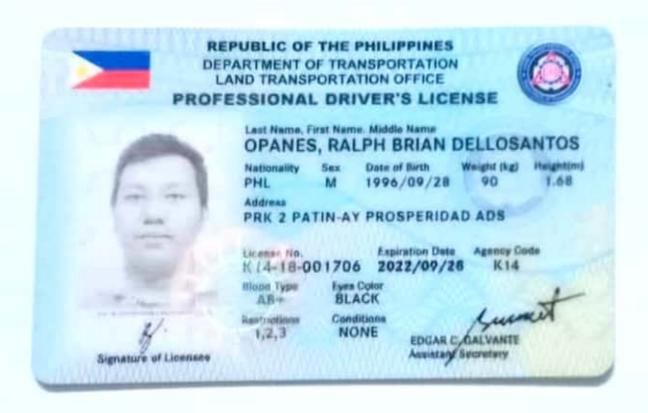

ENTRY NO. 2020-02-353

DATE/TIME FEBRUARY 3, 2020/2:00 PM COMPLAINT/SERVICES "FOR RECORD"

RALPH SRIAN DELLOSANTOS OPANES, 23 years old, male, single, businessman, born on September 28 1996 and resident of Park ave. Street, Calinan Davao City. Holder of Professional Driver's License K14-18-001706. Appeared personally before this office and requested to place on record that allegedely, at about 6:00 HM of this date, February 3, 2020 while he was driving his Suzuki Celerio vehicle bearing Plate Number YHW599, Engine Number K108N1073293 and Chassis Number MA3FC3154AA173483 particularly along San Roque Street, Calinan this City. Accordingly, while he was on the process of reverse maneuver, his driven vehicle was accidentally hit/bump the concrete post along the roadside of said place. As a result the right side rear bumper and right side tail light was incurred damage with undetermined cost of repair. Said incident was allegedly witness by SULPLICIO A VILLAMOR JR. who was at the said road during the incident happened. . FOR RECORD.