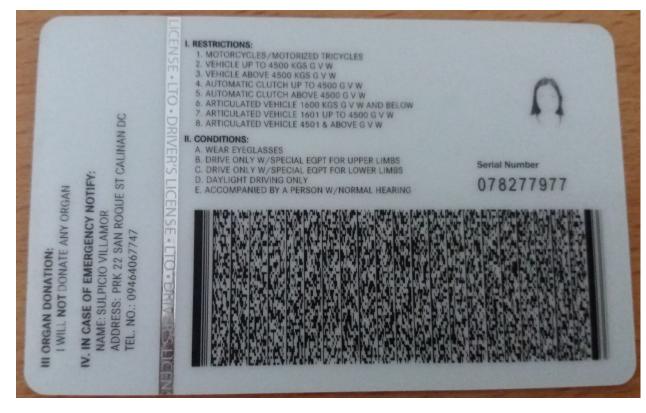

ENTRY NO. 2020-02-353

DATE/TIME FEBRUARY 3, 2020/2:00 PM COMPLAINT/SERVICES "FOR RECORD"

RALPH SRIAN DELLOSANTOS OPANES, 23 years old, male, single, businessman, born on September 28 1996 and resident of Park ave. Street, Calinan Davao City. Holder of Professional Driver's License K14-18-001706. Appeared personally before this office and requested to place on record that allegedely, at about 6:00 HM of this date, February 3, 2020 while he was driving his Suzuki Celerio vehicle bearing Plate Number YHW599, Engine Number K108N1073293 and Chassis Number MA3FC3154AA173483 particularly along San Roque Street, Calinan this City. Accordingly, while he was on the process of reverse maneuver, his driven vehicle was accidentally hit/bump the concrete post along the roadside of said place. As a result the right side rear bumper and right side tail light was incurred damage with undetermined cost of repair. Said incident was allegedly witness by SULPLICIO A VILLAMOR JR. who was at the said road during the incident happened. . FOR RECORD.