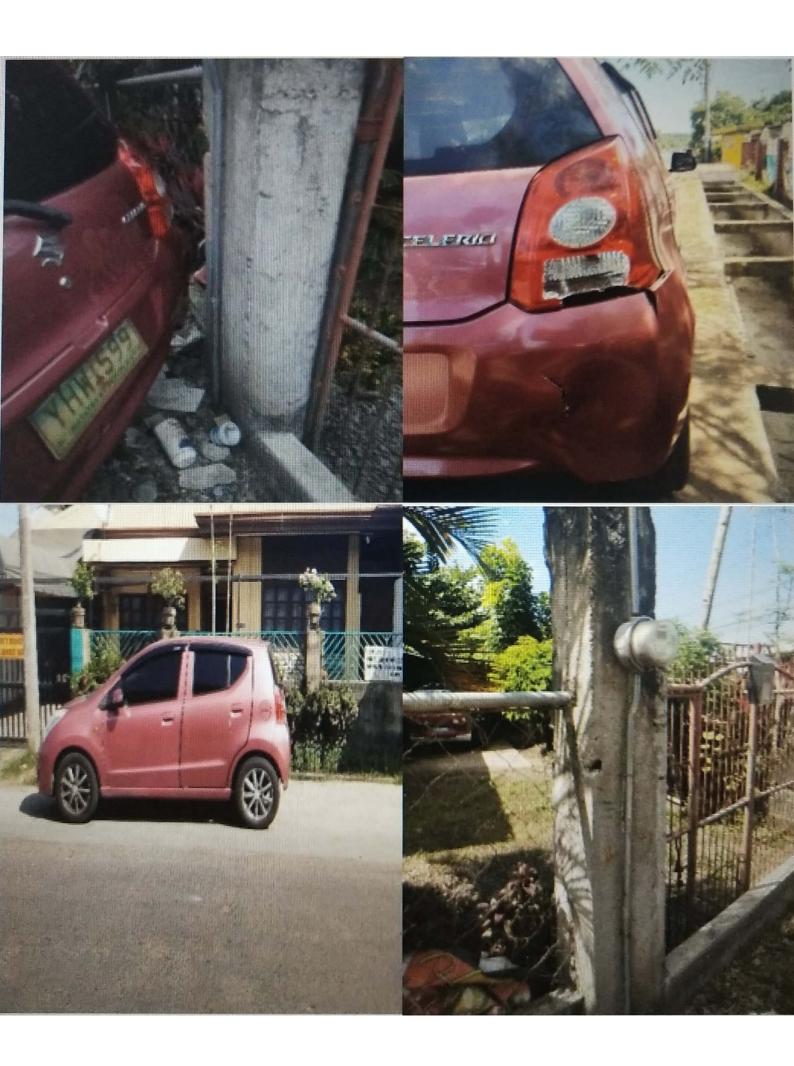

ENTRY NO. 2020-02-353

DATE/TIME FEBRUARY 3, 2020/2:00 PM COMPLAINT/SERVICES "FOR RECORD"

RALPH SRIAN DELLOSANTOS OPANES, 23 years old, male, single, businessman, born on September 28 1996 and resident of Park ave. Street, Calinan Davao City. Holder of Professional Driver's License K14-18-001706. Appeared personally before this office and requested to place on record that allegedely, at about 6:00 HM of this date, February 3, 2020 while he was driving his Suzuki Celerio vehicle bearing Plate Number YHW599, Engine Number K108N1073293 and Chassis Number MA3FC3154AA173483 particularly along San Roque Street, Calinan this City. Accordingly, while he was on the process of reverse maneuver, his driven vehicle was accidentally hit/bump the concrete post along the roadside of said place. As a result the right side rear bumper and right side tail light was incurred damage with undetermined cost of repair. Said incident was allegedly witness by SULPLICIO A VILLAMOR JR. who was at the said road during the incident happened. . FOR RECORD.