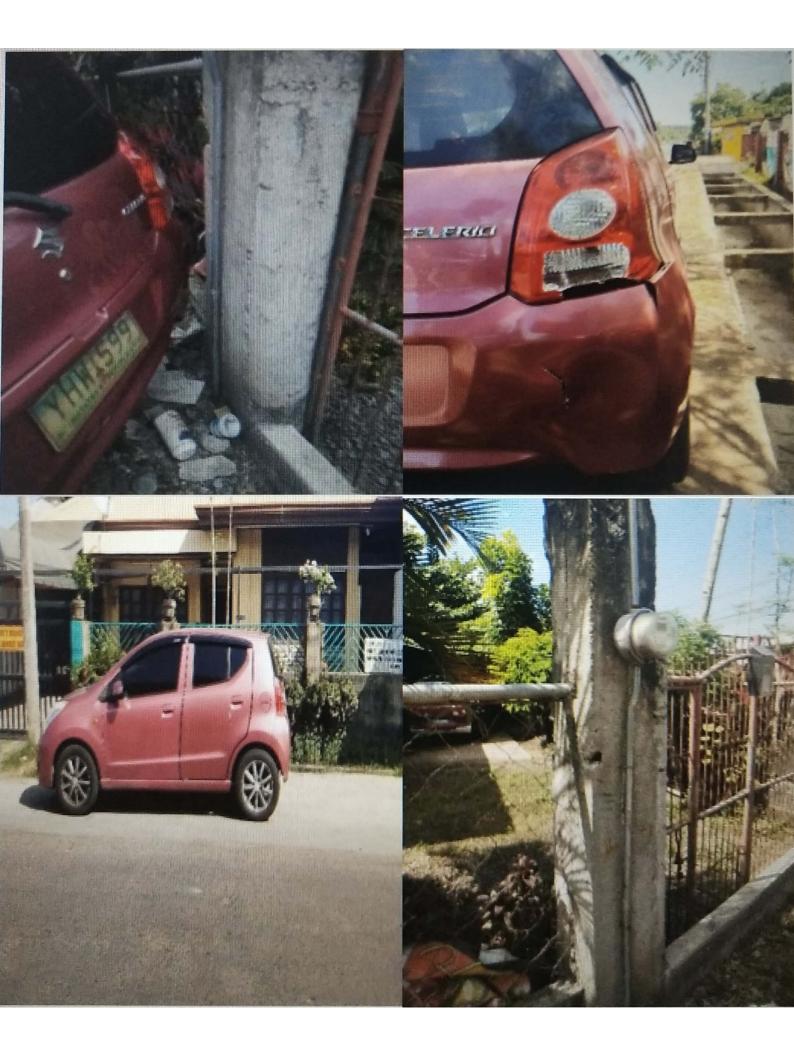

RALPH BRIAN DELLOSANTOS OPANES, 23 years old, male, single, businessman, born on September 28 1996 and resident of Park ave. Street, Calinan Davao City. Holder of Professional Driver's License K14-18-001706. Appeared personally before this office and requested to place on record that allegedely, at about 6:00 141 of this date, February 3, 2020 while he was driving his Suzuki Celerio vehicle bearing Plate Number YHW599, Engine Number K106N1073293 and Chassis Number MA3FC3154AA173483 particularly along San Roque Street, Calinan this City. Accordingly, while he was on the process of reverse maneuver, his driven vehicle was accidentally hit/bump the concrete post along the roadside of said place. As a result the right side rear bumper and right side tail light was incurred damage with undetermined cost of repair. Said incident was allegedly witness by SULPLICIO A VILLAMOR JR. who was at the said road during the incident happened. . FOR RECORD.