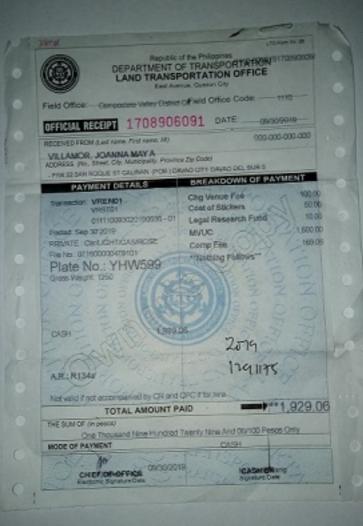

Scanned by CamScanner

| CERTIFICATE OF REGISTR         | LAN<br>Field O                           | D TRANSPOI<br>East Avanue,<br>ffice: Polomolok | RANSPORTATION                                                                                                                                                                                                                                                                                                                                                                                                                                                                                                                                                                                                                                                                                                                                                                                                                                                                                                                                                                                                                                                                                                                                                                                                                                                                                                                                                                                                                                                                                                                                                                                                                                                                                                                                                                                                                                                                                                                                                                                                                                                                                                                  | . (                               |                             |
|--------------------------------|------------------------------------------|------------------------------------------------|--------------------------------------------------------------------------------------------------------------------------------------------------------------------------------------------------------------------------------------------------------------------------------------------------------------------------------------------------------------------------------------------------------------------------------------------------------------------------------------------------------------------------------------------------------------------------------------------------------------------------------------------------------------------------------------------------------------------------------------------------------------------------------------------------------------------------------------------------------------------------------------------------------------------------------------------------------------------------------------------------------------------------------------------------------------------------------------------------------------------------------------------------------------------------------------------------------------------------------------------------------------------------------------------------------------------------------------------------------------------------------------------------------------------------------------------------------------------------------------------------------------------------------------------------------------------------------------------------------------------------------------------------------------------------------------------------------------------------------------------------------------------------------------------------------------------------------------------------------------------------------------------------------------------------------------------------------------------------------------------------------------------------------------------------------------------------------------------------------------------------------|-----------------------------------|-----------------------------|
| MV FILE NO<br>0716-00000479101 | PLATE NO                                 | YHW599                                         | ENGINE NO.<br>K10BN1073293                                                                                                                                                                                                                                                                                                                                                                                                                                                                                                                                                                                                                                                                                                                                                                                                                                                                                                                                                                                                                                                                                                                                                                                                                                                                                                                                                                                                                                                                                                                                                                                                                                                                                                                                                                                                                                                                                                                                                                                                                                                                                                     | CHASSIS NO                        | A3FC31S4AA17348             |
| DENCIMINATION<br>CAR LIGHT     |                                          | SPLACEMENT 776                                 | NO. OF CYLINDERS                                                                                                                                                                                                                                                                                                                                                                                                                                                                                                                                                                                                                                                                                                                                                                                                                                                                                                                                                                                                                                                                                                                                                                                                                                                                                                                                                                                                                                                                                                                                                                                                                                                                                                                                                                                                                                                                                                                                                                                                                                                                                                               | FUEL                              | GAS                         |
| MARE                           | SERIES                                   | CELERIO                                        | BODY TYPE HATCHBACK                                                                                                                                                                                                                                                                                                                                                                                                                                                                                                                                                                                                                                                                                                                                                                                                                                                                                                                                                                                                                                                                                                                                                                                                                                                                                                                                                                                                                                                                                                                                                                                                                                                                                                                                                                                                                                                                                                                                                                                                                                                                                                            | BODY NO                           | YEAR MODEL<br>2009          |
| GROBS W1 1250                  | NET WT,                                  | 600                                            | SHIPPING WT 600                                                                                                                                                                                                                                                                                                                                                                                                                                                                                                                                                                                                                                                                                                                                                                                                                                                                                                                                                                                                                                                                                                                                                                                                                                                                                                                                                                                                                                                                                                                                                                                                                                                                                                                                                                                                                                                                                                                                                                                                                                                                                                                | NET CAPACITY                      | 650                         |
| JOANNA MAY A VILLAI            | MOR                                      | OB.) DAVAD CITY                                | TELEPHONE NO CONTACT DETAIL<br>DAVAO DEL SUR REGION 1                                                                                                                                                                                                                                                                                                                                                                                                                                                                                                                                                                                                                                                                                                                                                                                                                                                                                                                                                                                                                                                                                                                                                                                                                                                                                                                                                                                                                                                                                                                                                                                                                                                                                                                                                                                                                                                                                                                                                                                                                                                                          |                                   |                             |
|                                |                                          |                                                | and a state of the | 000-000-000                       | -000                        |
| PETAILS OF FIRST REGISTRATION  | 000                                      | 000080651156                                   | O.R DATE 09/15/2009                                                                                                                                                                                                                                                                                                                                                                                                                                                                                                                                                                                                                                                                                                                                                                                                                                                                                                                                                                                                                                                                                                                                                                                                                                                                                                                                                                                                                                                                                                                                                                                                                                                                                                                                                                                                                                                                                                                                                                                                                                                                                                            | AMT                               | 5,917.1                     |
| rized erasure or alteration he | or Vehicle<br>Properly s<br>≊reon will i | described .                                    | duly registered. This certificate<br>nied by Official Receipt as pro-                                                                                                                                                                                                                                                                                                                                                                                                                                                                                                                                                                                                                                                                                                                                                                                                                                                                                                                                                                                                                                                                                                                                                                                                                                                                                                                                                                                                                                                                                                                                                                                                                                                                                                                                                                                                                                                                                                                                                                                                                                                          | e is VALID only<br>of of payment. | when signed<br>Iny unautho- |
| REGISTRANT'S SIG               | IATURE                                   | BV                                             | EDGAR C. GA<br>CHIEF OF OFI<br>Signature/Da                                                                                                                                                                                                                                                                                                                                                                                                                                                                                                                                                                                                                                                                                                                                                                                                                                                                                                                                                                                                                                                                                                                                                                                                                                                                                                                                                                                                                                                                                                                                                                                                                                                                                                                                                                                                                                                                                                                                                                                                                                                                                    |                                   |                             |

| CERTIFICATE OF REGIST                                                                                | DEPARTI<br>LAND T                       | MENT OF<br>RANSPO<br>East Avenue<br>Polomolok | he Philippines<br>TRANSPORTATION<br>RTATION OFFICE<br>Quezon City<br>Extension Office | . (                                  |                             |
|------------------------------------------------------------------------------------------------------|-----------------------------------------|-----------------------------------------------|---------------------------------------------------------------------------------------|--------------------------------------|-----------------------------|
| 0716-00000479101                                                                                     | PLATE NO                                | YHW599                                        | ENGINE NO<br>K10BN107329                                                              | CHASSIS NO                           | A3FC315444173483            |
| CAR LIGHT                                                                                            | PISTON DISPLAC                          |                                               | NO. OF CYLINDERS                                                                      | PUEL /                               | GAS                         |
| MAKE                                                                                                 | SERIES                                  | CELERIO                                       | HATCHBAC                                                                              | ECOT NO                              | TEAR MODEL                  |
| GRC85 WT 1250                                                                                        | NETWE                                   | 600                                           | SHIPPING WT 60                                                                        | NET CARAGETY                         | 650                         |
| JOANNA MAY A VILLAN                                                                                  | IOR                                     |                                               | TELEPHONE NO CONTACT DET                                                              | MLS                                  |                             |
| PRK 22 SAN ROQUE ST CA                                                                               | LINAN (POB.)                            | DAVAO CITY                                    | DAVAG DEL SUR REGION                                                                  | 11                                   |                             |
| ENCUMBERED TO                                                                                        |                                         |                                               | and and the second                                                                    | 000-000-00                           | 0-000                       |
| RETAILS OF FIRST REGISTRATION                                                                        | 0.R. No<br>0000000                      | 80651156                                      | OR DATE 09/15/200                                                                     | 9 AMT                                | 5.917.18                    |
| This is to certify that the Moto<br>by authorized LTO Officials, i<br>rized erasure or alteration he | or Vehicle descrit<br>Property sealed a | bed herein is<br>and accompa                  | nied by Official Receipt as p                                                         | ate is VALID only<br>roof of payment | when signed<br>Any unautho- |
| REGISTRANT'S SIGN                                                                                    | ATURE                                   |                                               | EDGAR C. O                                                                            | ALVANTE                              | ~                           |
|                                                                                                      |                                         | BY:                                           | CHIEF OF O<br>Signature/                                                              |                                      |                             |