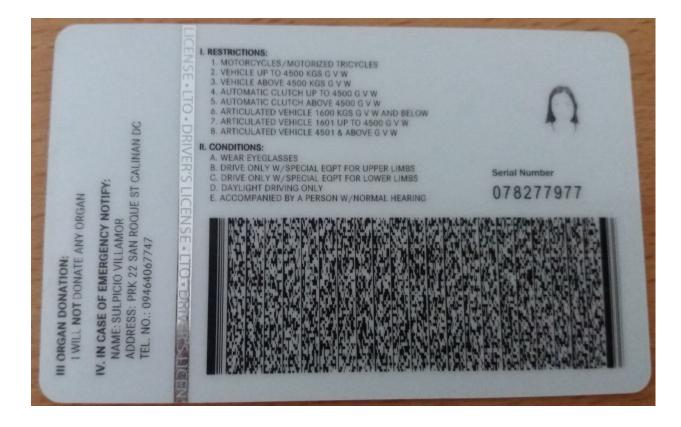

RALPH BRIAN DELLOSANTOS OPANES, 23 years old, male, single, businessman, born on September 28 1996 and resident of Park ave. Street, Calinan Davao City. Holder of Professional Driver's License K14-18-001706. Appeared personally before this office and requested to place on record that allegedely, at about 6:00 141 of this date, February 3, 2020 while he was driving his Suzuki Celerio vehicle bearing Plate Number YHW599, Engine Number K106N1073293 and Chassis Number MA3FC3154AA173483 particularly along San Roque Street, Calinan this City. Accordingly, while he was on the process of reverse maneuver, his driven vehicle was accidentally hit/bump the concrete post along the roadside of said place. As a result the right side rear bumper and right side tail light was incurred damage with undetermined cost of repair. Said incident was allegedly witness by SULPLICIO A VILLAMOR JR. who was at the said road during the incident happened. . FOR RECORD.

Scanned by CamScanner

| DEI                   | PUBLIC OF THE PHILIPPINES<br>PARTMENT OF TRANSPORTATION<br>AND TRANSPORTATION OFFICE<br>ESSIONAL DRIVER'S LICENSE |
|-----------------------|-------------------------------------------------------------------------------------------------------------------|
| -                     | OPANES, RALPH BRIAN DELLOSANTOS                                                                                   |
| 0                     | Nationality Sex Date of Birth Weight (kg) Height(m)<br>PHL M 1996/09/28 90 1.68                                   |
| "and                  | Address<br>PRK 2 PATIN-AY PROSPERIDAD ADS                                                                         |
| E.                    | License No. Expiration Date Agency Code<br>K /4-18-001706 2022/09/26 K14                                          |
| and the second        | AB+ BLACK                                                                                                         |
| Signature of Licensee | Restrictions Conditions Lucred                                                                                    |